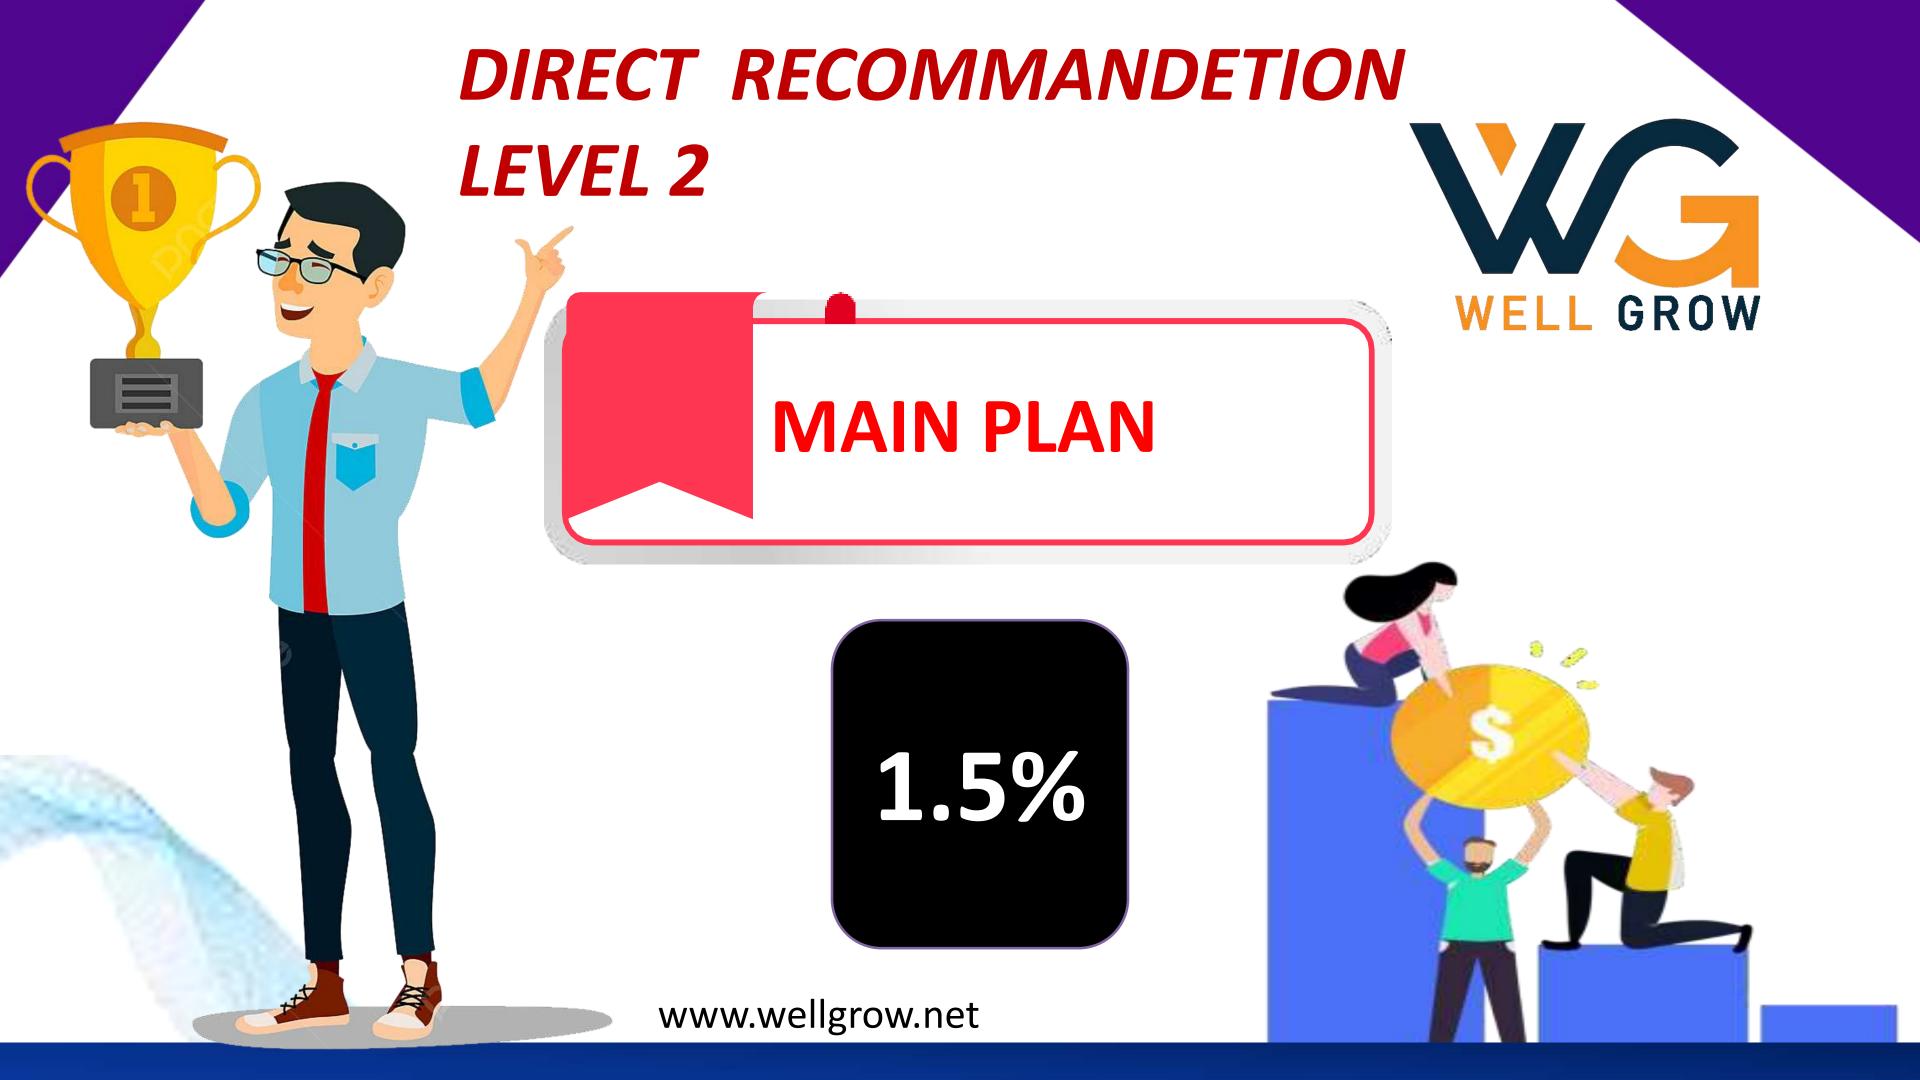

## BUSINESS PLAN

www.wellgrow.net

# DIRECT RECOMMANDETION LEVEL 1

10%

www.wellgrow.net

### MAIN PLAN

| INVESTMENT | INCOME | EARNING DAYS | TOTAL INCOME |
|------------|--------|--------------|--------------|
| 500        | 150    | 45 days      | 6750         |
| 1500       | 300    | 45 days      | 13500        |
| 5000       | 600    | 30 days      | 18000        |
| 15000      | 1200   | 27 days      | 32400        |
| 25000      | 1500   | 30 days      | 45000        |
| 100000     | 5000   | 45 days      | 450000       |